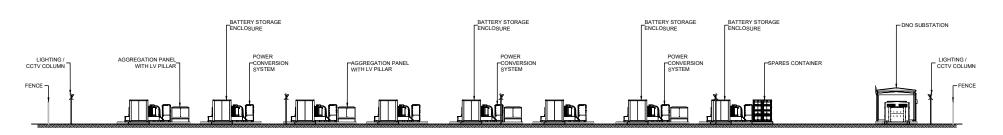

## **BATTERY ENERGY STORAGE SYSTEM (BESS) COMPOUND ELEVATION B** (WITH PERIMETER FENCE)

## **BATTERY ENERGY STORAGE SYSTEM (BESS)** COMPOUND ELEVATION B

# **INDICATIVE BATTERY ENERGY STORAGE SYSTEM COMPOUND ELEVATIONS**

- **EQUIPMENT DETAILS AND CONFIGURATION** WITHIN THE BATTERY ENERGY STORAGE COMPOUND ARE INDICATIVE AND SUBJECT TO DETAILED DESIGN.
- 2. FENCING SHOWN IS PALISADE. ALTERNATIVELY WELD MESH OR ACCOUSTIC FENCING MAY BE ADOPTED.