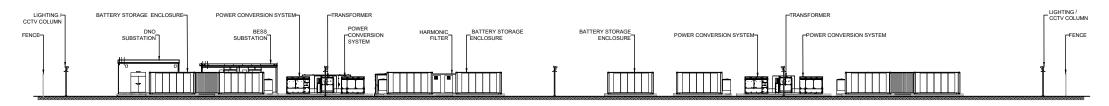

## **BATTERY ENERGY STORAGE SYSTEM (BESS) COMPOUND ELEVATION A** (WITH PERIMETER FENCE)

**BATTERY ENERGY STORAGE SYSTEM (BESS)** COMPOUND ELEVATION A

# **INDICATIVE BATTERY ENERGY STORAGE SYSTEM COMPOUND ELEVATIONS**

- **EQUIPMENT DETAILS AND CONFIGURATION** WITHIN THE BATTERY ENERGY STORAGE COMPOUND ARE INDICATIVE AND SUBJECT TO DETAILED DESIGN.
- 2. FENCING SHOWN IS PALISADE. ALTERNATIVELY WELD MESH OR ACCOUSTIC FENCING MAY BE ADOPTED.