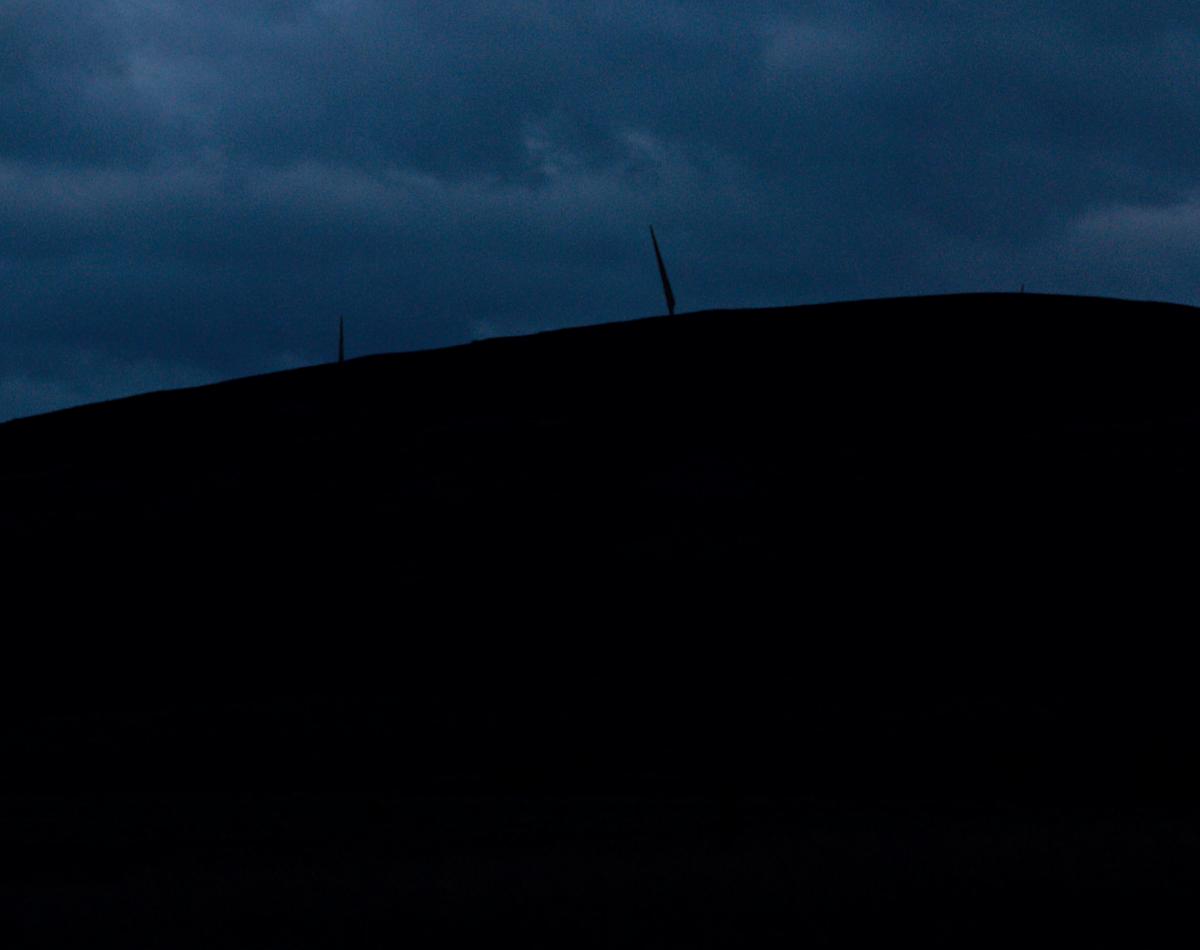

## Night Time Photo montage - 2000 Candela

OS reference: Eye level: Direction of view: Nearest turbine:

275314 E 823776 N 346.32 m AOD 124° 2.6 km

Horizontal field of view: Principal distance Paper size: Correct printed image size: 820 x 260 mm

53.5° (planar projection) 812.5 mm 841 x 297 mm (half A1)

Camera: Lens: Camera height: Date and time:

Canon EOS 6D Mark II EF50mm f/1.4 USM 1.5 m AGL 03/10/2024, 18:59:36

Reproduced from Ordnance Survey digital data © Crown copyright and database rights 2025. All rights reserved. Licence number AC0000808122.

View flat at a comfortable arm's length