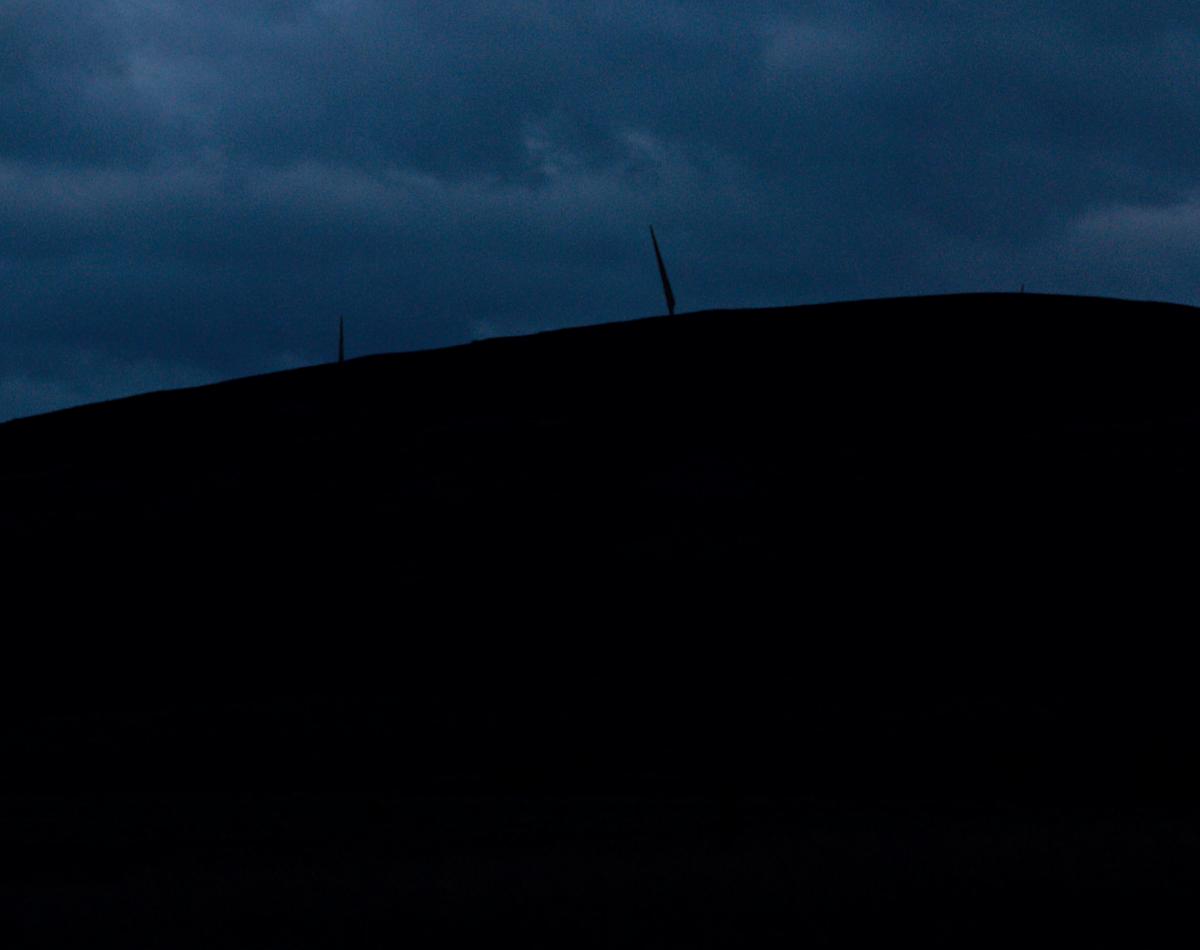

# Night Time Photo montage - 200 Candela

OS reference: Eye level: Direction of view: Nearest turbine:

275314 E 823776 N 346.32 m AOD 124° 2.6 km

Horizontal field of view: Principal distance Paper size: Correct printed image size: 820 x 260 mm

53.5° (planar projection) 812.5 mm 841 x 297 mm (half A1)

Camera: Lens: Camera height: Date and time:

Canon EOS 6D Mark II EF50mm f/1.4 USM 1.5 m AGL 03/10/2024, 18:59:36

Reproduced from Ordnance Survey digital data © Crown copyright and database rights 2025. All rights reserved. Licence number AC0000808122.

View flat at a comfortable arm's length