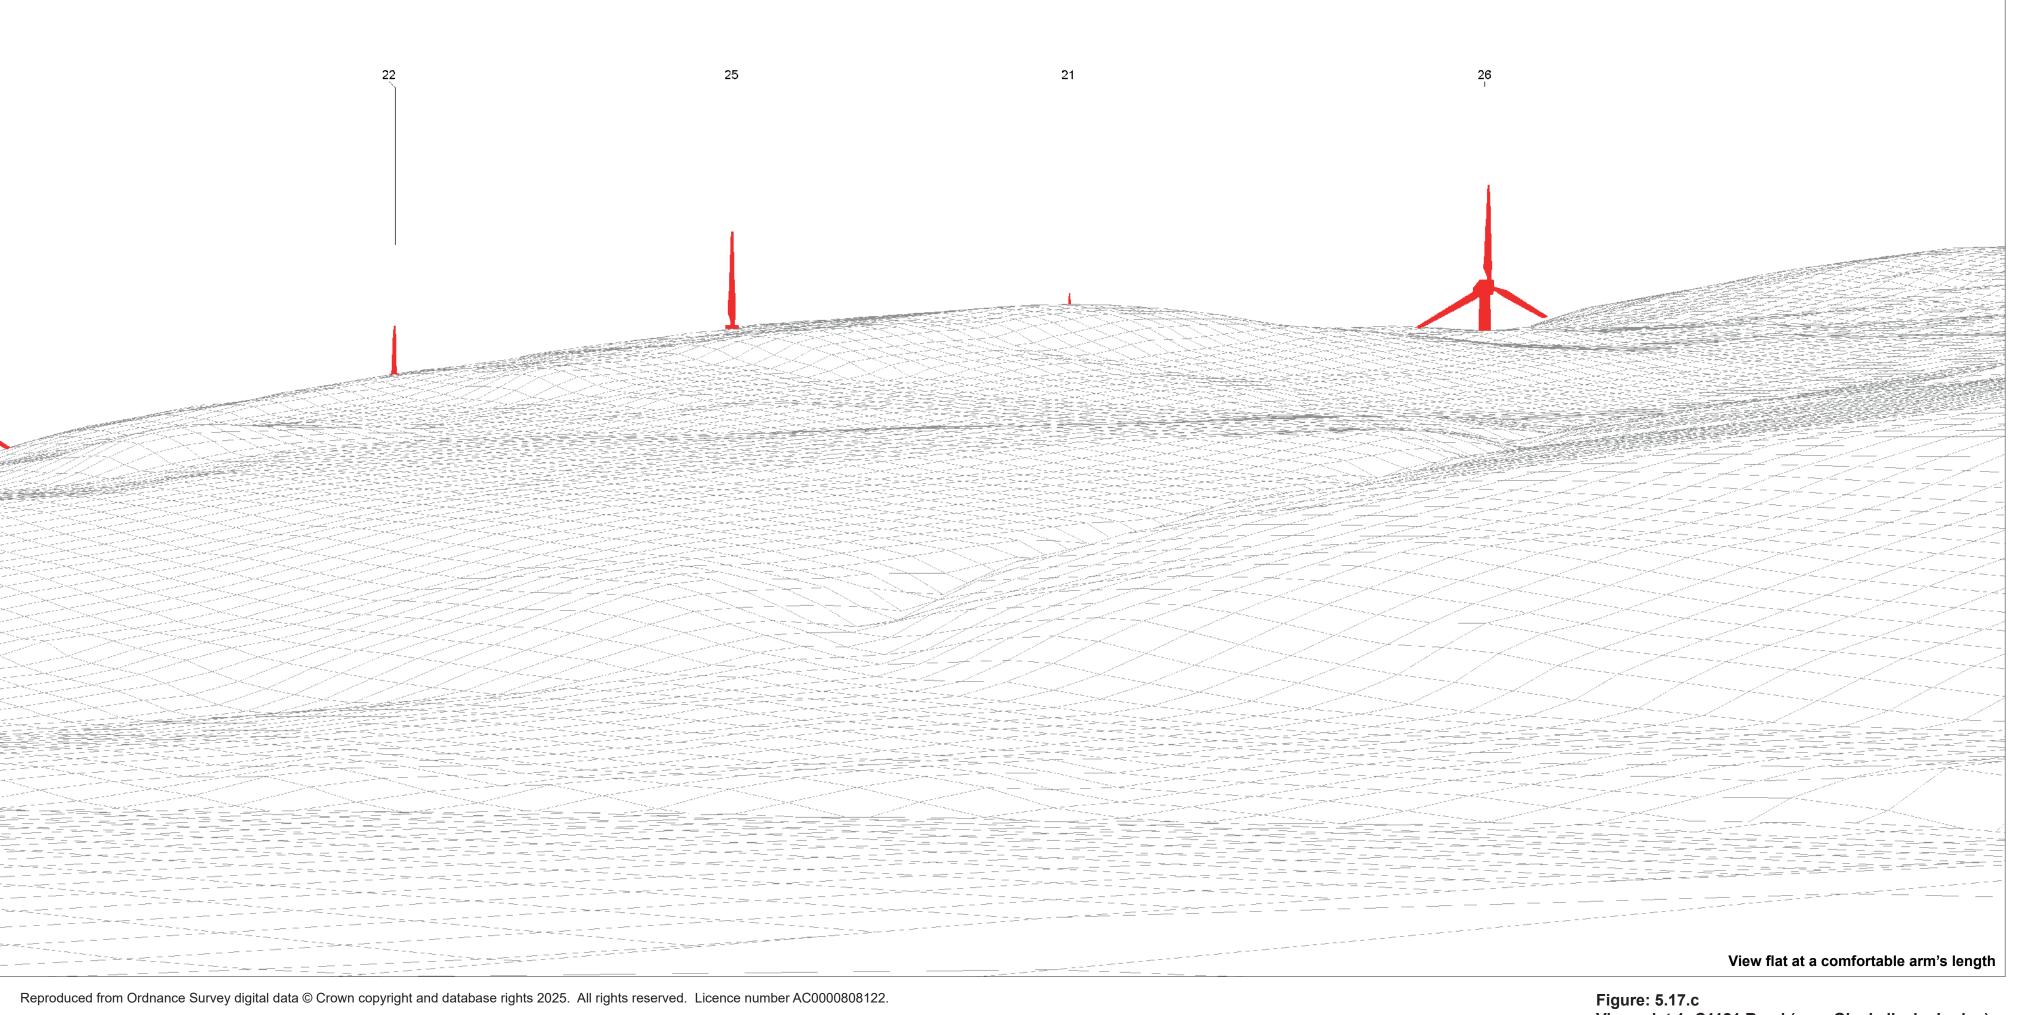

### Night Time Baseline photograph

OS reference: Eye level: Direction of view: Nearest turbine:

275314 E 823776 N 346.32 m AOD 124° 2.6 km

Horizontal field of view: Principal distance Paper size: Correct printed image size: 820 x 260 mm

53.5° (planar projection) 812.5 mm 841 x 297 mm (half A1)

Camera: Lens: Camera height: Date and time:

Canon EOS 6D Mark II EF50mm f/1.4 USM 1.5 m AGL 03/10/2024, 18:59:36

Reproduced from Ordnance Survey digital data © Crown copyright and database rights 2025. All rights reserved. Licence number AC0000808122.

View flat at a comfortable arm's length