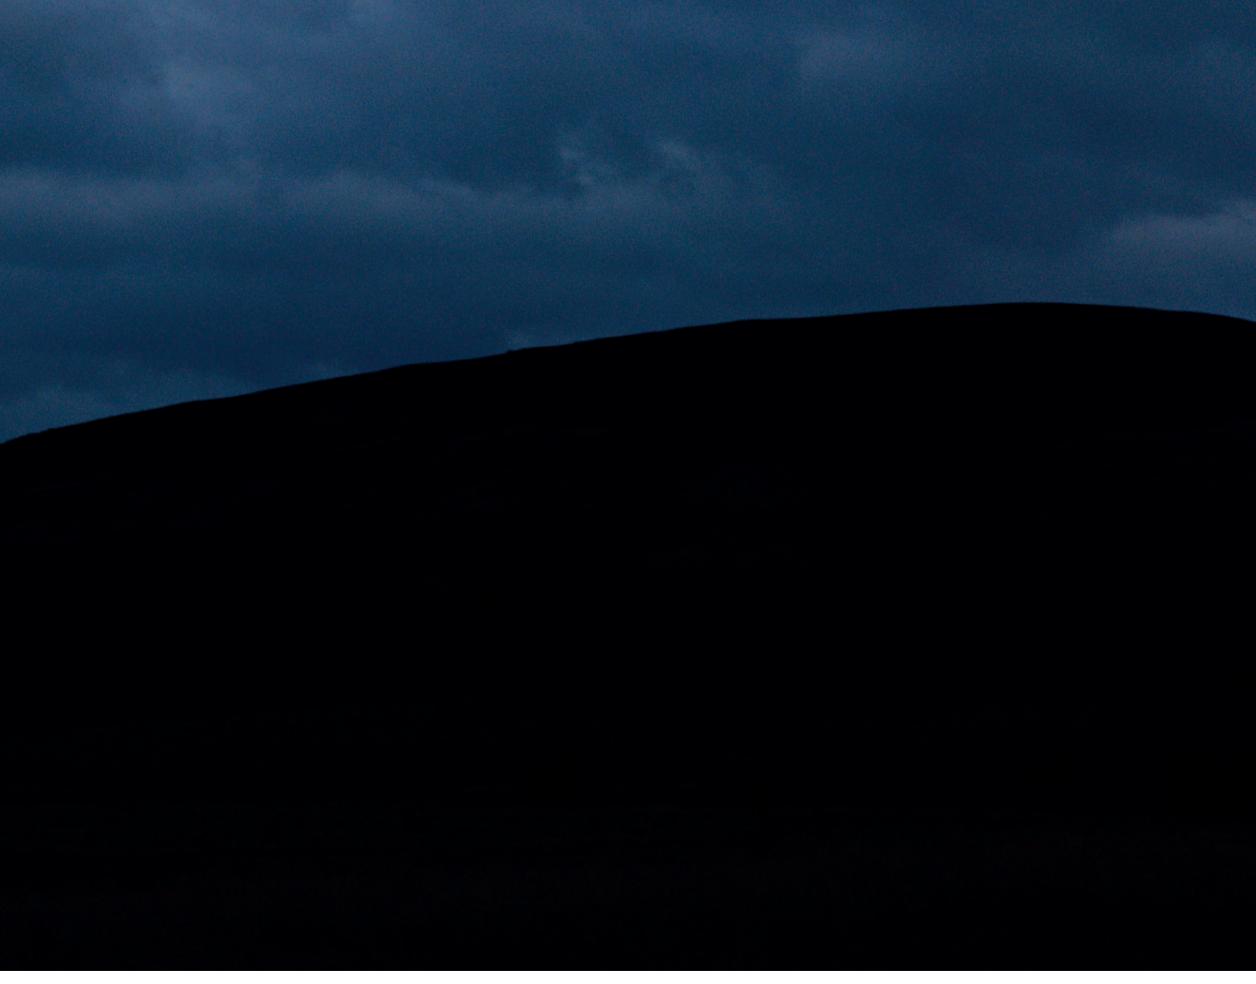

### Night Time Baseline photograph

OS reference: Eye level: Direction of view: Nearest turbine:

275314 E 823776 N 346.32 m AOD 124° 2.6 km

Horizontal field of view: Principal distance Paper size: Correct printed image size: 820 x 260 mm

53.5° (planar projection) 812.5 mm 841 x 297 mm (half A1)

Camera: Lens: Camera height: Date and time:

Canon EOS 6D Mark II EF50mm f/1.4 USM 1.5 m AGL 03/10/2024, 18:59:36

Reproduced from Ordnance Survey digital data © Crown copyright and database rights 2025. All rights reserved. Licence number AC0000808122.

View flat at a comfortable arm's length