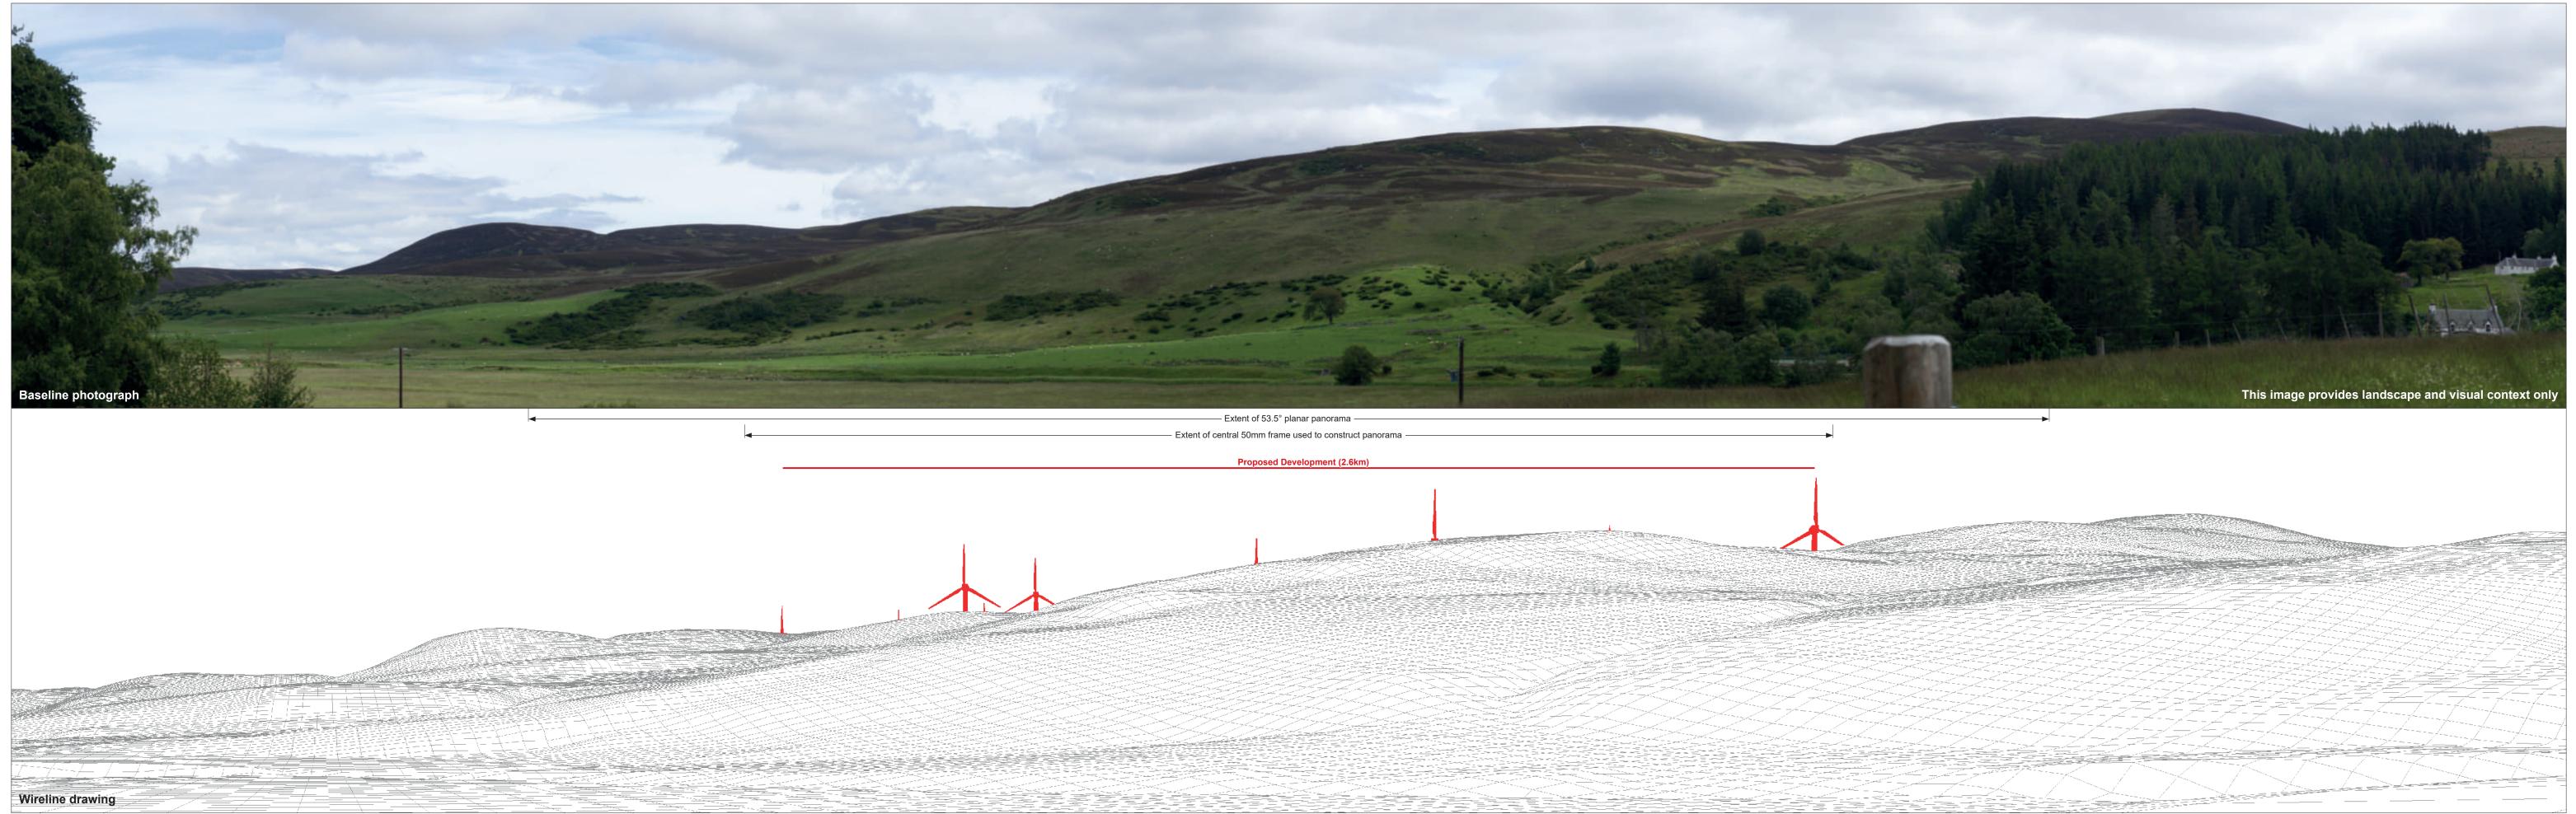

Camera: Lens: Camera height: Date and time:

Canon EOS 6D Mark II EF50mm f/1.4 USM 1.5 m AGL 20/06/2024, 14:03:09

275314 E 823776 N 346.32 m AOD 124° 2.6 km

Horizontal field of view:53.5° (planar projection)Principal distance812.5 mmPaper size:841 x 297 mm (half A1)Correct printed image size:820 x 260 mm

Camera: Lens: Camera height: Date and time:

Canon EOS 6D Mark II EF50mm f/1.4 USM 1.5 m AGL 20/06/2024, 14:03:09