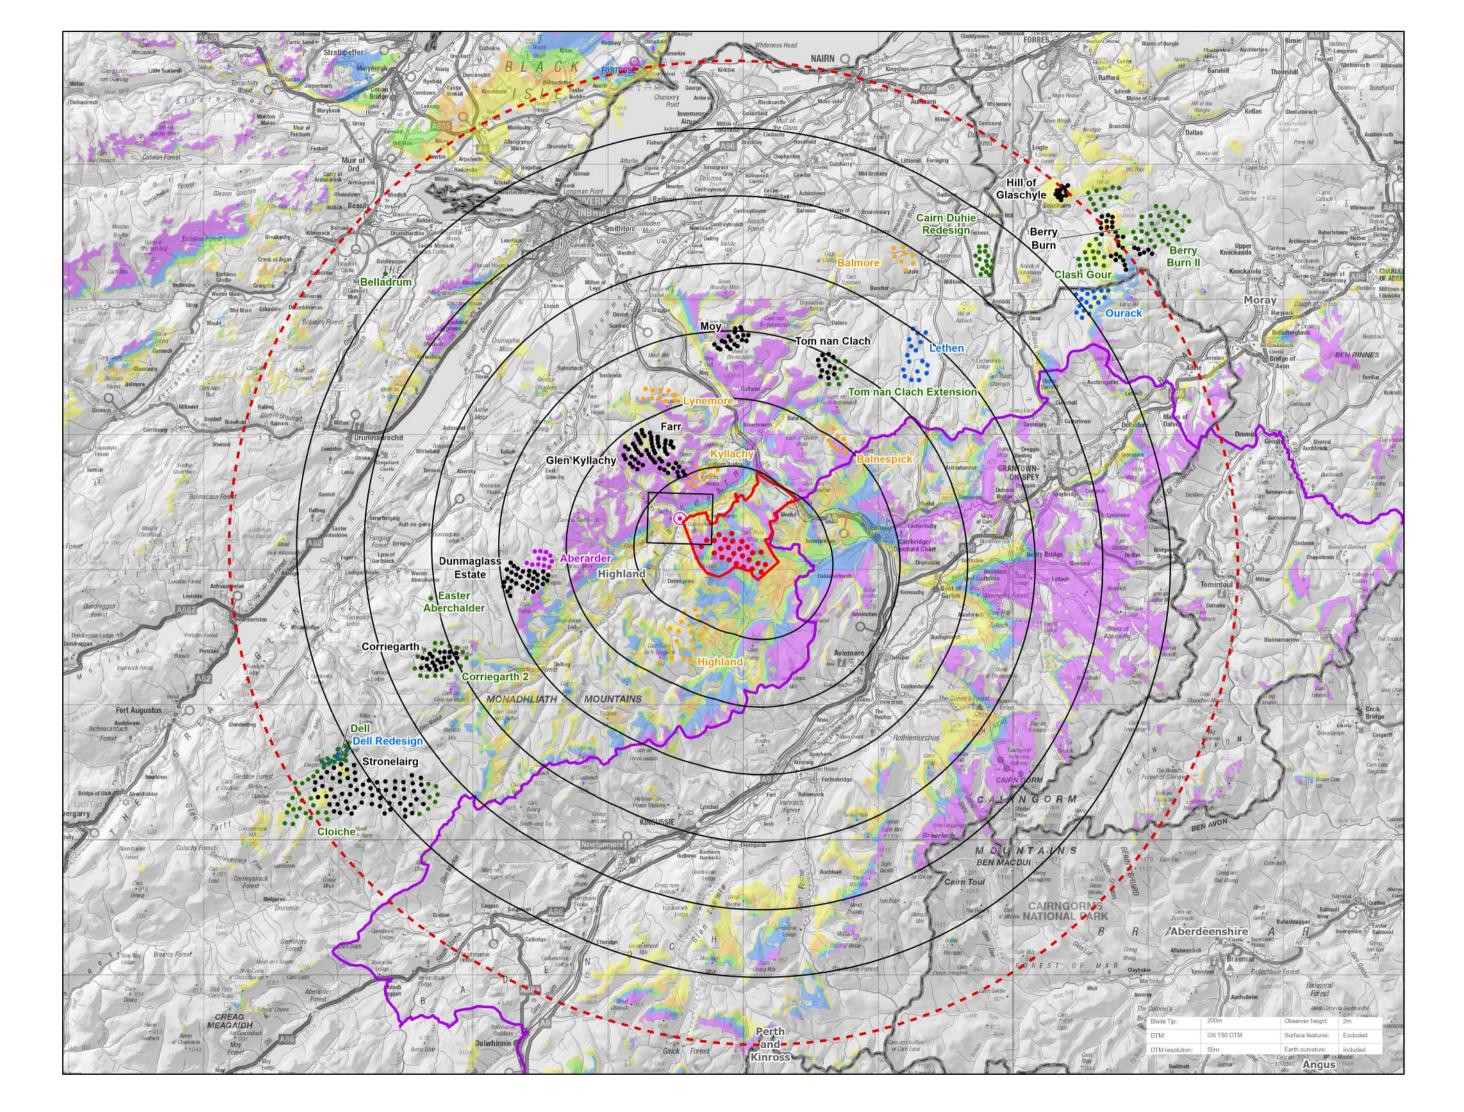

275314 E 823776 N 346.32 m AOD 124° 2.6 km

Horizontal field of view: Principal distance Paper size: Correct printed image size: 820 x 130 mm

90° (cylindrical projection) 522 mm 841 x 297 mm (half A1)

Camera: Lens: Camera height: Date and time:

Canon EOS 6D Mark II EF50mm f/1.4 USM 1.5 m AGL 20/06/2024, 14:03:09

Figure: 5.17.b Viewpoint 1: C1121 Road (near Glenkyllachy Lodge)

| Wireline drawing                                                            |                                                                                                                  |                                                                                                                  |    |                                                                                                                |                                         |
|-----------------------------------------------------------------------------|------------------------------------------------------------------------------------------------------------------|------------------------------------------------------------------------------------------------------------------|----|----------------------------------------------------------------------------------------------------------------|-----------------------------------------|
|                                                                             |                                                                                                                  |                                                                                                                  |    |                                                                                                                |                                         |
|                                                                             |                                                                                                                  |                                                                                                                  |    |                                                                                                                |                                         |
|                                                                             |                                                                                                                  |                                                                                                                  |    |                                                                                                                |                                         |
|                                                                             |                                                                                                                  |                                                                                                                  |    |                                                                                                                |                                         |
|                                                                             |                                                                                                                  |                                                                                                                  |    |                                                                                                                |                                         |
|                                                                             |                                                                                                                  |                                                                                                                  |    |                                                                                                                |                                         |
|                                                                             |                                                                                                                  |                                                                                                                  |    |                                                                                                                |                                         |
|                                                                             |                                                                                                                  |                                                                                                                  |    |                                                                                                                |                                         |
|                                                                             |                                                                                                                  |                                                                                                                  |    |                                                                                                                |                                         |
|                                                                             |                                                                                                                  |                                                                                                                  |    |                                                                                                                |                                         |
|                                                                             |                                                                                                                  |                                                                                                                  |    |                                                                                                                |                                         |
|                                                                             |                                                                                                                  |                                                                                                                  |    |                                                                                                                |                                         |
|                                                                             |                                                                                                                  |                                                                                                                  |    |                                                                                                                |                                         |
|                                                                             |                                                                                                                  |                                                                                                                  |    |                                                                                                                |                                         |
|                                                                             |                                                                                                                  |                                                                                                                  |    |                                                                                                                |                                         |
|                                                                             | and the second | and the second |    | the second s |                                         |
|                                                                             |                                                                                                                  |                                                                                                                  |    |                                                                                                                |                                         |
|                                                                             |                                                                                                                  |                                                                                                                  |    |                                                                                                                |                                         |
| . 안 되었다. 그는 것은 바람이 모두 것을 가지 않는 것이 같이 많이 |                                                                                                                  |                                                                                                                  |    | <u> </u>                                                                                                       |                                         |
|                                                                             |                                                                                                                  |                                                                                                                  |    | ~~~~                                                                                                           | ~~~~~~~~~~~~~~~~~~~~~~~~~~~~~~~~~~~~~~~ |
|                                                                             |                                                                                                                  |                                                                                                                  |    |                                                                                                                |                                         |
| 탄카 <del>- 1</del> 9년                                                        |                                                                                                                  |                                                                                                                  |    |                                                                                                                |                                         |
|                                                                             |                                                                                                                  |                                                                                                                  |    |                                                                                                                |                                         |
|                                                                             |                                                                                                                  |                                                                                                                  |    |                                                                                                                |                                         |
|                                                                             |                                                                                                                  |                                                                                                                  |    |                                                                                                                |                                         |
|                                                                             |                                                                                                                  |                                                                                                                  |    |                                                                                                                |                                         |
|                                                                             |                                                                                                                  |                                                                                                                  |    |                                                                                                                |                                         |
|                                                                             |                                                                                                                  | 1                                                                                                                |    |                                                                                                                |                                         |
|                                                                             |                                                                                                                  |                                                                                                                  |    |                                                                                                                | 1                                       |
|                                                                             |                                                                                                                  |                                                                                                                  |    | 1                                                                                                              |                                         |
|                                                                             |                                                                                                                  |                                                                                                                  |    |                                                                                                                |                                         |
|                                                                             |                                                                                                                  |                                                                                                                  |    |                                                                                                                | 1                                       |
|                                                                             |                                                                                                                  |                                                                                                                  |    |                                                                                                                |                                         |
|                                                                             |                                                                                                                  |                                                                                                                  |    |                                                                                                                |                                         |
|                                                                             |                                                                                                                  |                                                                                                                  |    |                                                                                                                |                                         |
|                                                                             |                                                                                                                  |                                                                                                                  |    |                                                                                                                |                                         |
|                                                                             |                                                                                                                  |                                                                                                                  |    |                                                                                                                |                                         |
|                                                                             |                                                                                                                  |                                                                                                                  |    |                                                                                                                |                                         |
|                                                                             |                                                                                                                  |                                                                                                                  |    |                                                                                                                |                                         |
|                                                                             |                                                                                                                  |                                                                                                                  |    |                                                                                                                |                                         |
|                                                                             |                                                                                                                  |                                                                                                                  |    |                                                                                                                |                                         |
|                                                                             |                                                                                                                  |                                                                                                                  |    |                                                                                                                |                                         |
|                                                                             |                                                                                                                  |                                                                                                                  |    |                                                                                                                |                                         |
|                                                                             |                                                                                                                  |                                                                                                                  |    |                                                                                                                |                                         |
|                                                                             |                                                                                                                  | Ĩ                                                                                                                |    |                                                                                                                |                                         |
|                                                                             |                                                                                                                  | 18                                                                                                               | 12 | 24 17                                                                                                          | 23                                      |
|                                                                             |                                                                                                                  |                                                                                                                  |    |                                                                                                                |                                         |
|                                                                             |                                                                                                                  |                                                                                                                  |    |                                                                                                                |                                         |
|                                                                             |                                                                                                                  |                                                                                                                  |    |                                                                                                                |                                         |