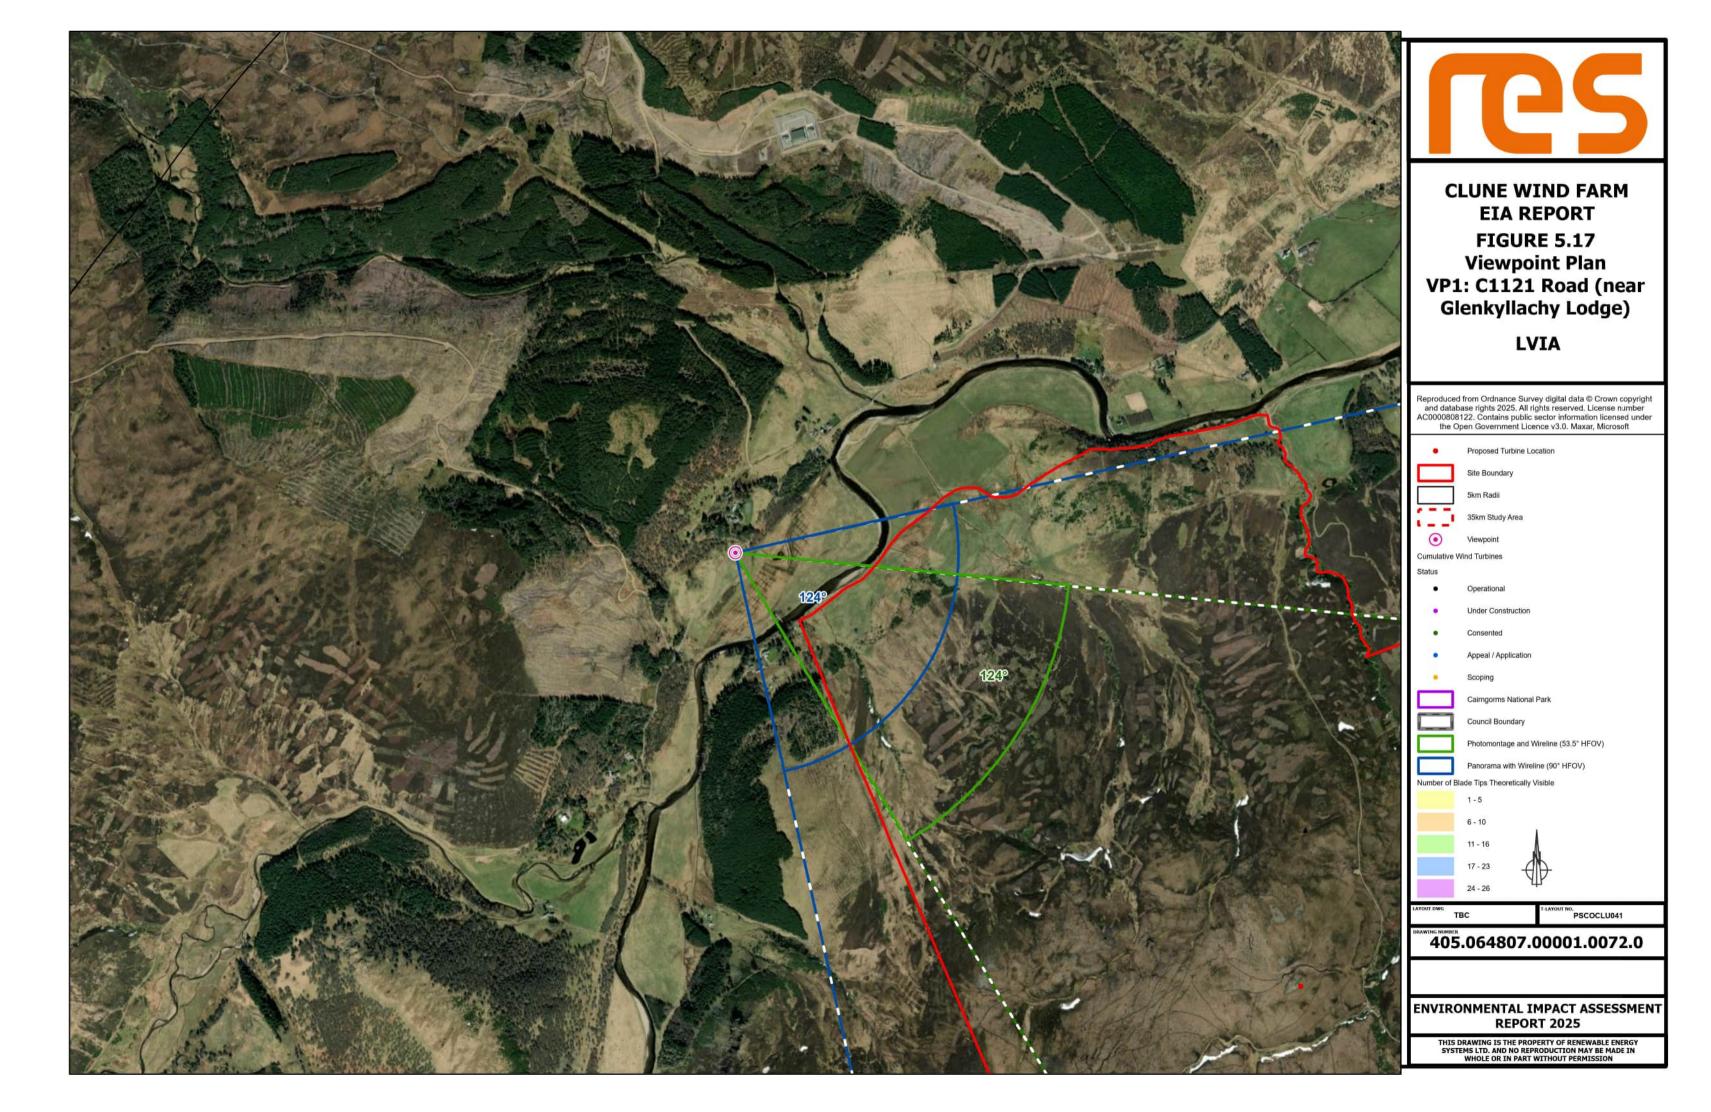

275314 E 823776 N 346.32 m AOD 124° 2.6 km

Horizontal field of view: Principal distance Paper size: Correct printed image size: 820 x 260 mm

53.5° (planar projection) 812.5 mm 841 x 297 mm (half A1)

Camera: Lens: Camera height: Date and time:

Canon EOS 6D Mark II EF50mm f/1.4 USM 1.5 m AGL N/A

275314 E 823776 N 346.32 m AOD 124° 2.6 km

Horizontal field of view:53.5° (planar projection)Principal distance812.5 mmPaper size:841 x 297 mm (half A1)Correct printed image size:820 x 260 mm