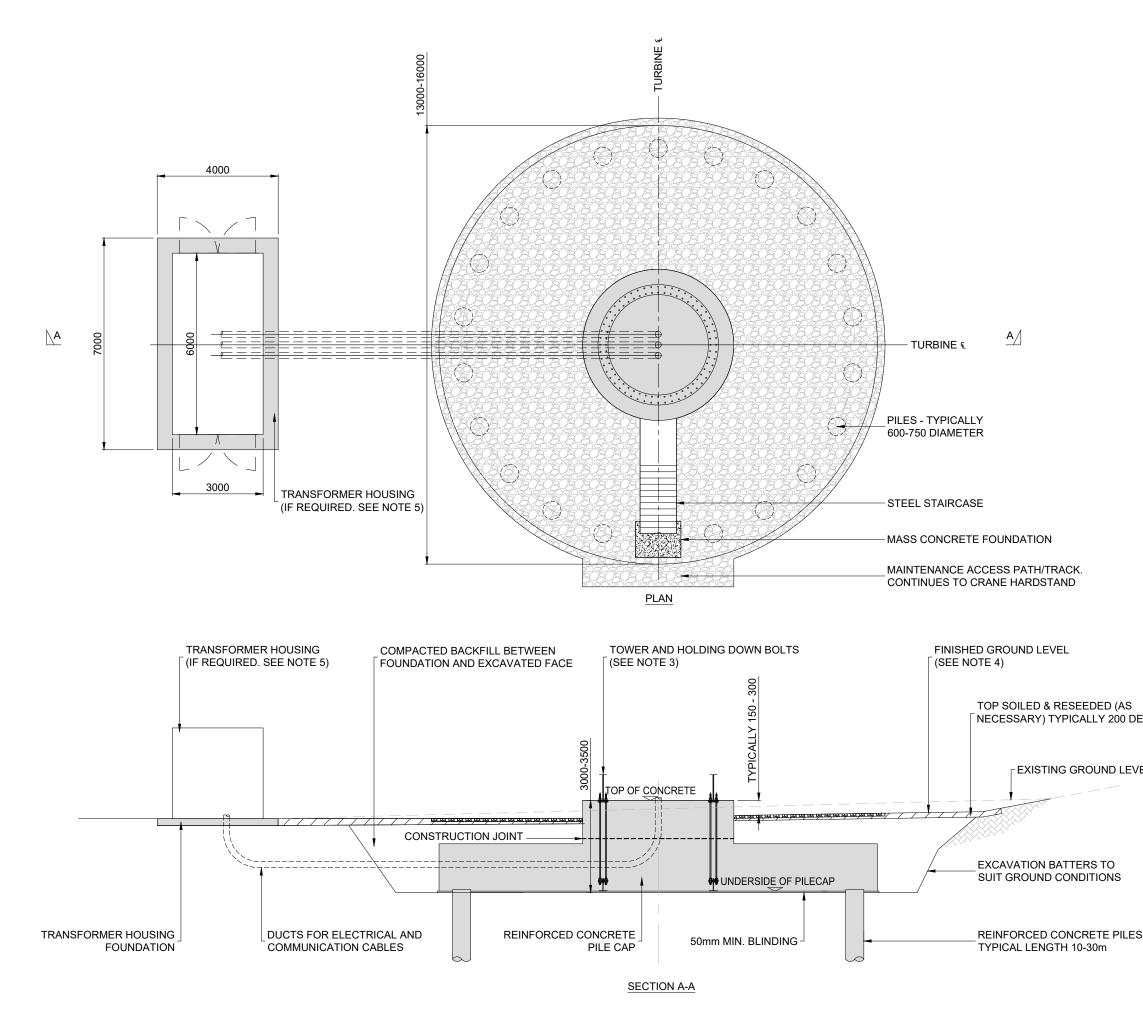

|      | CS                                                                                                                                                                                                                                                                                                          |
|------|-------------------------------------------------------------------------------------------------------------------------------------------------------------------------------------------------------------------------------------------------------------------------------------------------------------|
|      | CLUNE<br>WIND FARM                                                                                                                                                                                                                                                                                          |
|      | FIGURE 3.2b                                                                                                                                                                                                                                                                                                 |
|      | TYPICAL WIND<br>TURBINE PILED<br>FOUNDATION                                                                                                                                                                                                                                                                 |
|      | NOTES<br>1. DIMENSIONS AND DETAILS ARE INDICATIVE<br>ONLY AND MAY VARY DUE TO SPECIFIC<br>TURBINE OR GROUND CONDITIONS.                                                                                                                                                                                     |
|      | 2. ALL DIMENSIONS IN MILLIMETRES UNLESS<br>OTHERWISE STATED.                                                                                                                                                                                                                                                |
|      | 3. THE HOLDING DOWN BOLT ARRANGEMENT<br>SHOWN ON THIS DRAWING IS TYPICAL.<br>ALTERNATIVE CAST IN ARRANGEMENTS<br>ARE AVAILABLE AND MAY BE SUBSTITUTED<br>DEPENDING ON ACTUAL TURBINE<br>SELECTION.                                                                                                          |
|      | 4. GRADIENT OF FINISHED GROUND LEVEL<br>OVER TURBINE BASE, MAX 1:12.                                                                                                                                                                                                                                        |
|      | 5. EXTERNAL TRANSFORMER NOT REQUIRED<br>FOR ALL TURBINES AND NEED FOR<br>TRANSFORMER HOUSING WILL DEPEND ON<br>THE TURBINE SELECTED DURING<br>DETAILED DESIGN.                                                                                                                                              |
| EPTH | 6. MATERIALS ARISING FROM EXCAVATIONS<br>TO BE SEGREGATED AND PLACED IN<br>AGREED LOCATIONS ADJACENT TO THE<br>WORKING AREA FOR RE-USE.<br>REINSTATEMENT AND /OR PEAT<br>MANAGEMENT PLANS WILL BE DEVELOPED<br>DURING THE DETAILED DESIGN OF SITE<br>INFRASTRUCTURE, IN LINE WITH CURRENT<br>BEST PRACTICE. |
| 'EL  |                                                                                                                                                                                                                                                                                                             |
| _    |                                                                                                                                                                                                                                                                                                             |
|      | LAYOUT DWG N/A T-LAYOUT NO. N/A                                                                                                                                                                                                                                                                             |
| S -  | 04707-RES-FOU-DR-PT-002                                                                                                                                                                                                                                                                                     |
|      | SCALE - 1:125 @ A3                                                                                                                                                                                                                                                                                          |
|      | ENVIRONMENTAL IMPACT<br>ASSESSMENT REPORT 2024                                                                                                                                                                                                                                                              |
|      | THIS DRAWING IS THE PROPERTY OF RENEWABLE ENERGY<br>SYSTEMS LTD. AND NO REPRODUCTION MAY BE MADE IN WHOLE<br>OR IN PART WITHOUT PERMISSION                                                                                                                                                                  |