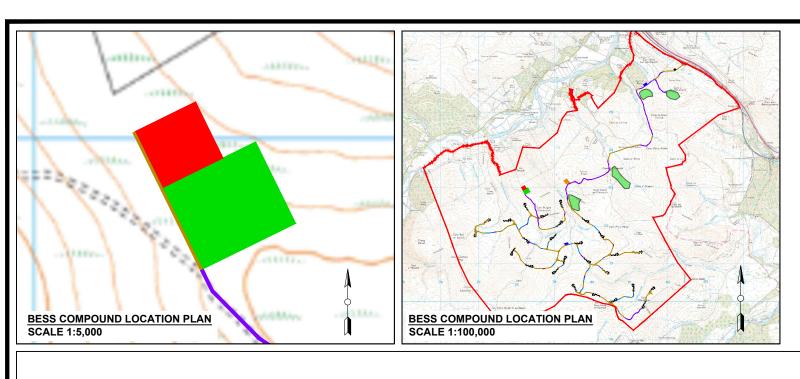

## CLUNE WIND FARM

FIGURE 3.11a

## INDICATIVE BATTERY ENERGY STORAGE SYSTEM COMPOUND LAYOUT

Σ\_\_\_\_\_

120m

ENVIRONMENTAL IMPACT ASSESSMENT REPORT 2024

THIS DRAWING IS THE PROPERTY OF RENEWABLE ENERGY SYSTEMS.LTD. AND NO REPRODUCTION MAY BE MADE IN WHOLE OR IN PART WITHOUT PERMISSION