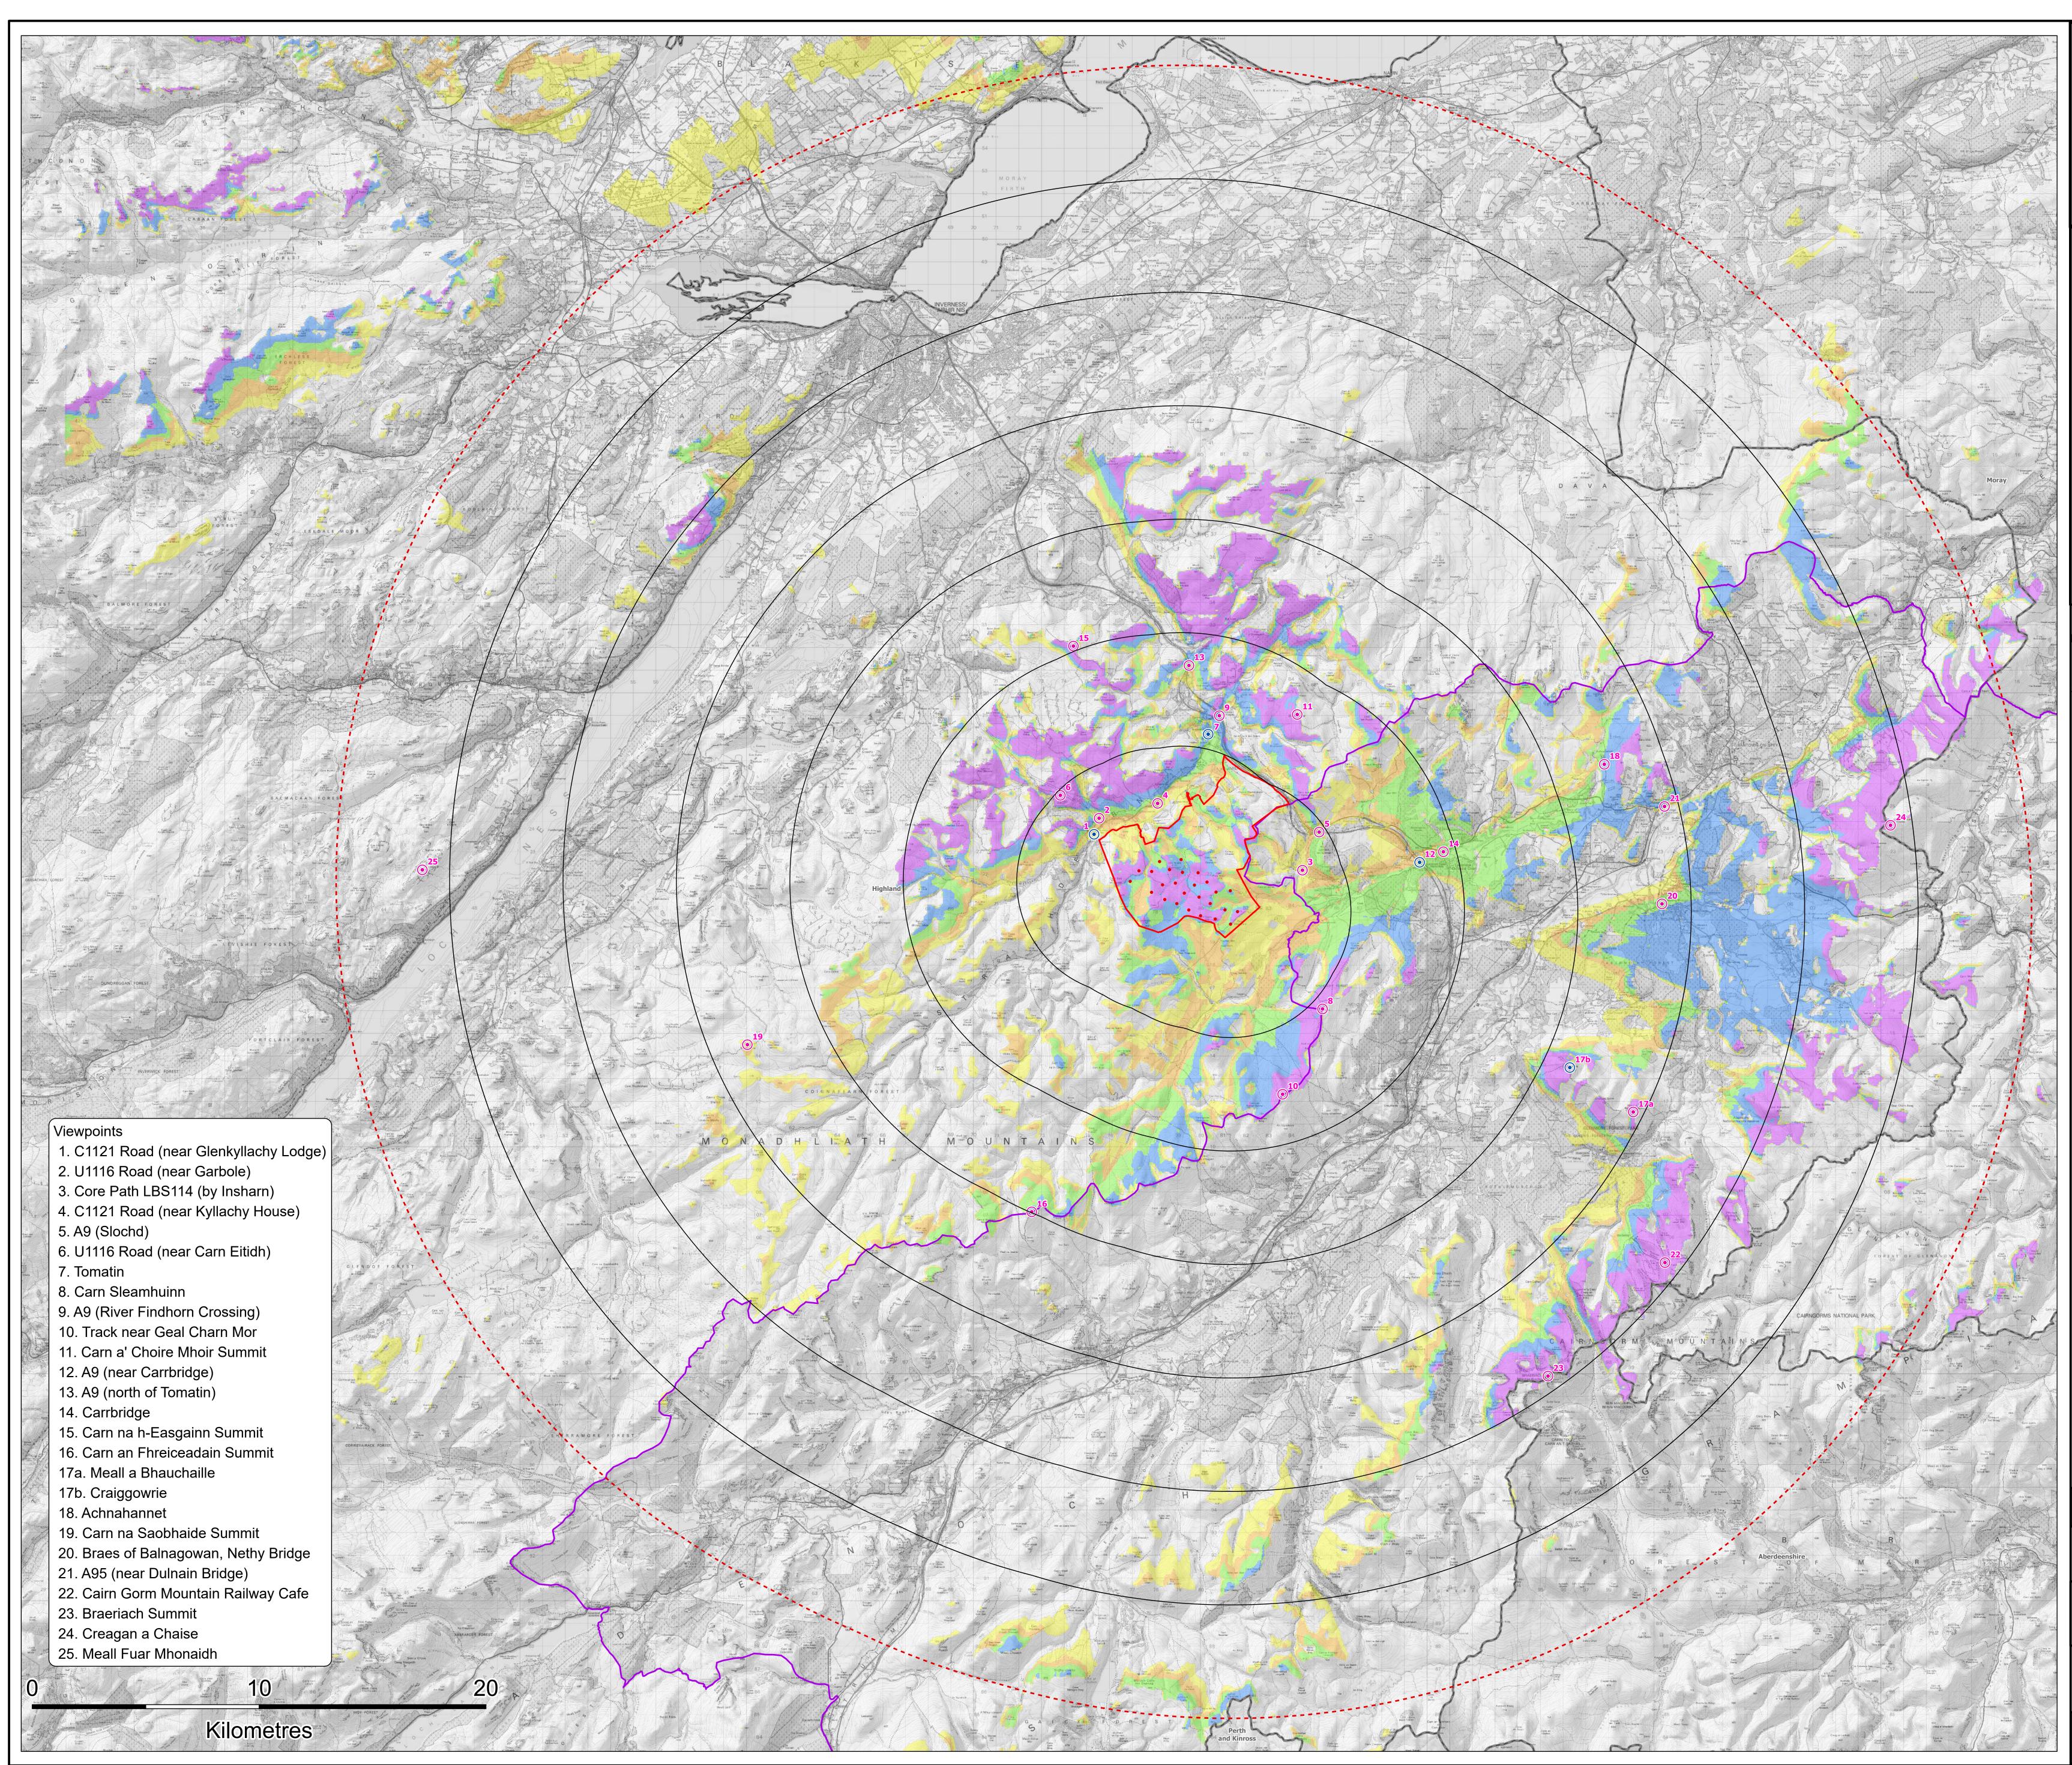

| CLUNE WIND FARM<br>EIA REPORT                                                                                                                                                                                                                                                                                                                                 |                                                                                                                              |
|---------------------------------------------------------------------------------------------------------------------------------------------------------------------------------------------------------------------------------------------------------------------------------------------------------------------------------------------------------------|------------------------------------------------------------------------------------------------------------------------------|
| FIGURE 5.7d<br>Hub Height ZTV with<br>Viewpoints                                                                                                                                                                                                                                                                                                              |                                                                                                                              |
| LVIA                                                                                                                                                                                                                                                                                                                                                          |                                                                                                                              |
| Reproduced from Ordnance Survey digita<br>rights 2025. All rights reserved. License<br>Route data supplied by Sustrans contains of<br>and database rights (2024)). Contains pu<br>Open Governme                                                                                                                                                               | number AC0000808122. National Cycle<br>Ordnance Survey data (© Crown copyright<br>blic sector information licensed under the |
| <ul> <li>Proposed Turbine Location</li> <li>Site Boundary</li> <li>5km Radii</li> <li>35km Study Area</li> <li>Night Time Viewpoint</li> <li>Viewpoint</li> <li>Council Boundary</li> <li>Cairngorms National Park</li> <li>Number of Hubs Theoretically Visible</li> <li>1 - 5</li> <li>6 - 10</li> <li>11 - 16</li> <li>17 - 23</li> <li>24 - 26</li> </ul> |                                                                                                                              |
| Hub Height:119mDTM:OS T50 DTMDTM resolution:50m                                                                                                                                                                                                                                                                                                               | Observer height:       2m         Surface features:       Excluded         Earth curvature:       Included                   |
| LAYOUT DWG<br>TBC                                                                                                                                                                                                                                                                                                                                             | T-LAYOUT NO.<br>PSCOCLU041                                                                                                   |
| DRAWING NUMBER 405.064807.00001.0058.0                                                                                                                                                                                                                                                                                                                        |                                                                                                                              |
| SCALE - 1:100,000@ A0                                                                                                                                                                                                                                                                                                                                         |                                                                                                                              |
| ENVIRONMENTAL IMPACT ASSESSMENT<br>REPORT 2025                                                                                                                                                                                                                                                                                                                |                                                                                                                              |
| THIS DRAWING IS THE PROPERTY OF RENEWABLE ENERGY<br>SYSTEMS LTD. AND NO REPRODUCTION MAY BE MADE IN<br>WHOLE OR IN PART WITHOUT PERMISSION                                                                                                                                                                                                                    |                                                                                                                              |