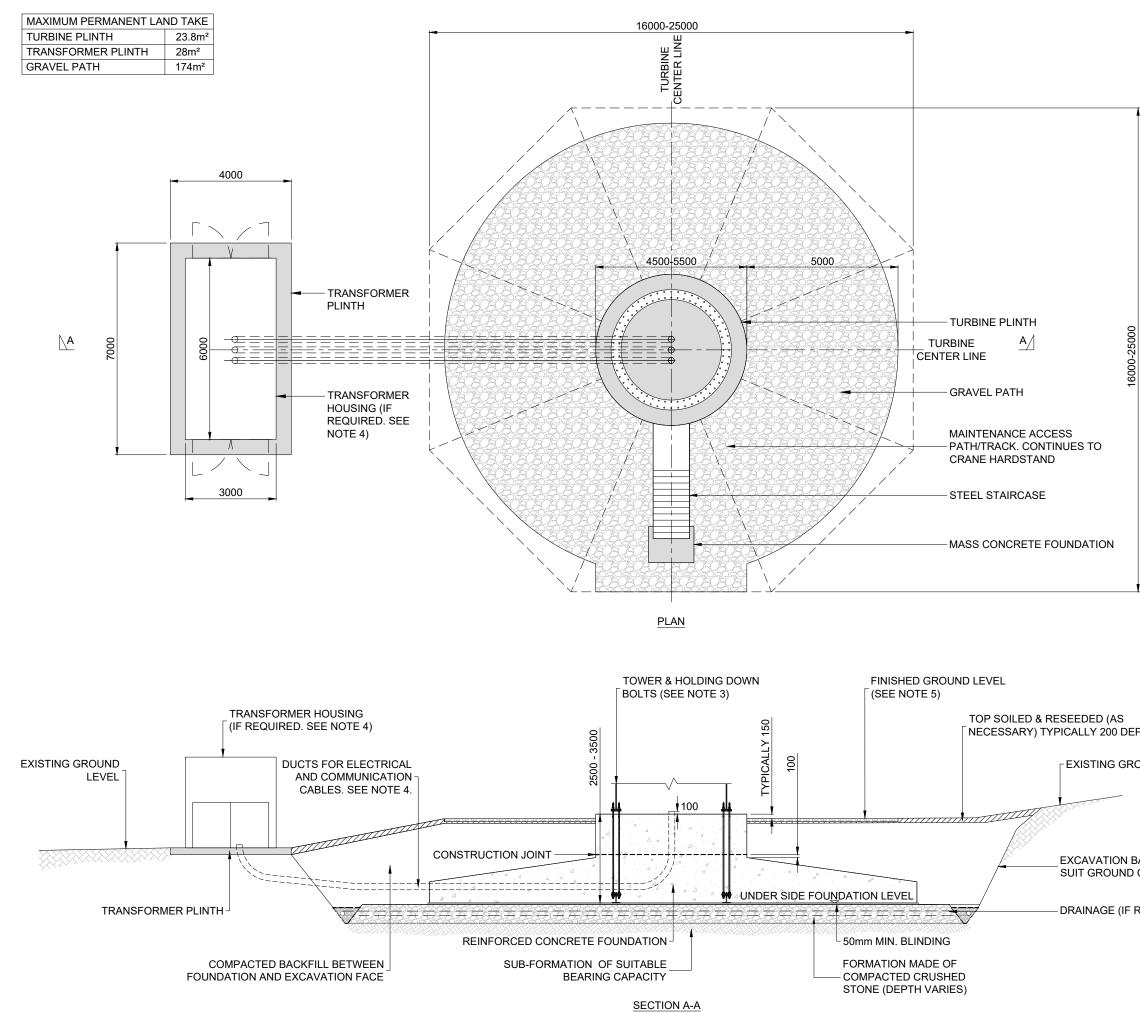

|                         | <b>res</b>                                                                                                                                                                                                                                                                                                  |
|-------------------------|-------------------------------------------------------------------------------------------------------------------------------------------------------------------------------------------------------------------------------------------------------------------------------------------------------------|
| Ĩ                       | CLUNE<br>WIND FARM                                                                                                                                                                                                                                                                                          |
|                         | FIGURE 3.2a                                                                                                                                                                                                                                                                                                 |
|                         | TYPICAL WIND<br>TURBINE GRAVITY<br>FOUNDATION                                                                                                                                                                                                                                                               |
|                         | NOTES                                                                                                                                                                                                                                                                                                       |
|                         | 1. DIMENSIONS AND DETAILS ARE<br>INDICATIVE ONLY AND MAY VARY DUE TO<br>SPECIFIC TURBINE OR GROUND<br>CONDITIONS.                                                                                                                                                                                           |
|                         | 2. ALL DIMENSIONS IN MILLIMETRES<br>UNLESS OTHERWISE STATED                                                                                                                                                                                                                                                 |
|                         | 3. THE HOLDING DOWN BOLT<br>ARRANGEMENT SHOWN ON THIS<br>DRAWING IS TYPICAL. HOWEVER<br>ALTERNATIVE CAST IN ARRANGEMENTS<br>ARE AVAILABLE AND MAY BE<br>SUBSTITUTED DEPENDING ON ACTUAL<br>TURBINE SELECTION.                                                                                               |
|                         | 4. EXTERNAL TRANSFORMER NOT<br>REQUIRED FOR ALL TURBINES AND NEED<br>FOR TRANSFORMER HOUSING WILL<br>DEPEND ON THE TURBINE SELECTED<br>DURING DETAILED DESIGN.                                                                                                                                              |
|                         | 5. MATERIALS ARISING FROM EXCAVATIONS<br>TO BE SEGREGATED AND PLACED IN<br>AGREED LOCATIONS ADJACENT TO THE<br>WORKING AREA FOR RE-USE.<br>REINSTATEMENT AND /OR PEAT<br>MANAGEMENT PLANS WILL BE<br>DEVELOPED DURING THE DETAILED<br>DESIGN OF SITE INFRASTRUCTURE, IN<br>LINE WITH CURRENT BEST PRACTICE. |
| РТН                     |                                                                                                                                                                                                                                                                                                             |
| OUND LEVEL              |                                                                                                                                                                                                                                                                                                             |
| ATTERS TO<br>CONDITIONS |                                                                                                                                                                                                                                                                                                             |
| REQUIRED)               | LAYOUT DWG N/A T-LAYOUT NO. N/A DRAWING NUMBER REV                                                                                                                                                                                                                                                          |
|                         | 04707-RES-FOU-DR-PT-001 2                                                                                                                                                                                                                                                                                   |
|                         | SCALE - 1:125 @ A3<br>ENVIRONMENTAL IMPACT                                                                                                                                                                                                                                                                  |
|                         | ASSESSMENT REPORT 2024                                                                                                                                                                                                                                                                                      |