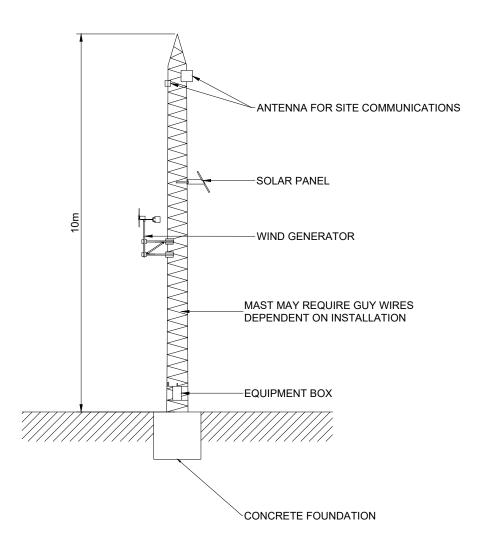

TELECOMMUNICATIONS MAST

## CLUNE WIND FARM

**FIGURE 3.10** 

## TYPICAL TELECOMMUNICATIONS MAST

## NOTES

- 1. DO NOT SCALE FROM THIS DRAWING.
- 2. ALL INSTRUMENTATION SHOWN TO PROVIDE INDICATION OF TYPES AND NUMBERS REQUIRED. ACTUAL REQUIREMENTS TO BE CONFIRMED DURING DEVELOPMENT OF DETAILED DESIGN.
- 3. ALL REQUIRED WIRES NOT SHOWN FOR CLARITY (NUMBER AND LOCATION OF GUY WIRES TO BE CONFIRMED).
- 4. ALL GUY WIRES TO EXTEND TO AND BE ANCHORED AT GROUND LEVEL.
- 5. ALL DIMENSIONS SHOWN ARE INDICATIVE AND SUBJECT TO DETAILED DESIGN.